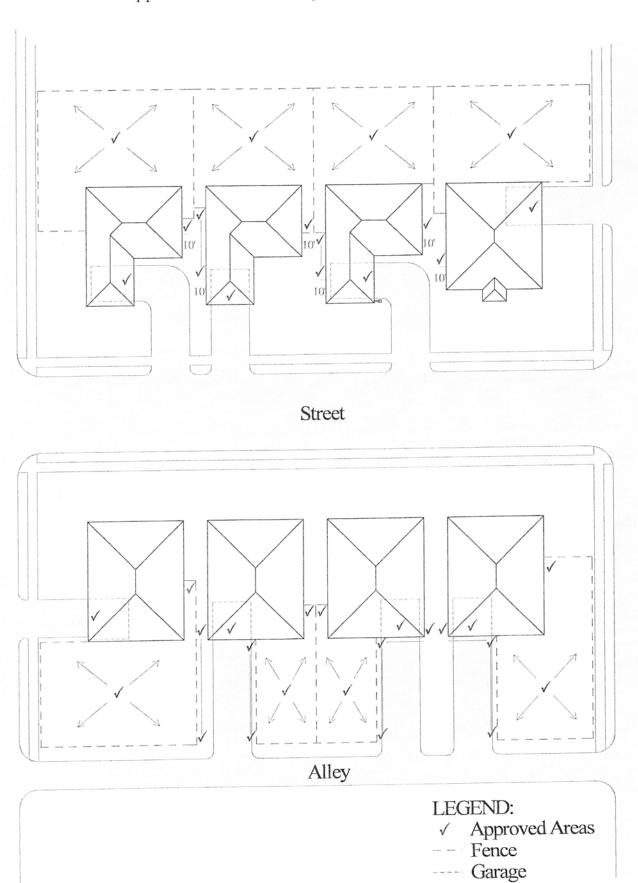

- 1. Article IV, Section 4.31 of the Design Guidelines is deleted in its entirety and replaced with the following:
  - **4.31 Trash and recycle containers.** Trash and recycle containers must be stored in one of the following locations:
    - 1. Inside the garage of the residence.
    - 2. Behind a fence screened from public view
    - 3. Along the side of the residence not facing a side street or alley; provided that the containers are set back at least 10 feet from the front façade of the home and shielded from view from the street by plant materials or other materials approved by the Architectural Review Committee.

4. Homes with alleys in the rear may store the containers adjacent to the garage or anywhere along the driveway, outside of the alley right-of-way.

See the Diagram attached as Exhibit 1 to these Design Guidelines for examples.

P:\RWBWP\G Directory (Association Documents)\Design GL\Woodbridge Association -Trash Can Guidelines.docx

EXHIBIT 1
Approved Trash and Recycle Container Locations